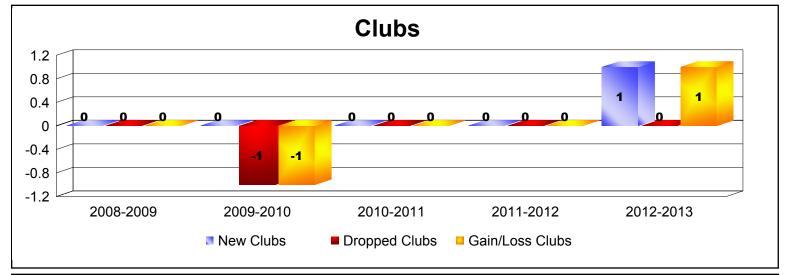

District 5M 1 As of June 2013 Cumulative

| Year      | New<br>Clubs | Dropped<br>Clubs | Gain/<br>Loss<br>Clubs | New<br>Members | Charter<br>Members | Reinstate<br>Members | Transfer<br>Members | Total<br>Member<br>Added | Total<br>Members<br>Dropped | Gain/<br>Loss<br>Members |
|-----------|--------------|------------------|------------------------|----------------|--------------------|----------------------|---------------------|--------------------------|-----------------------------|--------------------------|
| 2008-2009 | 0            | 0                | 0                      | 108            | 0                  | 3                    | 2                   | 113                      | -170                        | -57                      |
| 2009-2010 | 0            | -1               | -1                     | 119            | 0                  | 6                    | 13                  | 138                      | -159                        | -21                      |
| 2010-2011 | 0            | 0                | 0                      | 136            | 0                  | 10                   | 7                   | 153                      | -151                        | 2                        |
| 2011-2012 | 0            | 0                | 0                      | 130            | 0                  | 8                    | 5                   | 143                      | -153                        | -10                      |
| 2012-2013 | 1            | 0                | 1                      | 89             | 29                 | 5                    | 7                   | 130                      | -158                        | -28                      |
| Average   | 0            | 0                | 0                      | 116            | 6                  | 6                    | 7                   | 135                      | -158                        | -23                      |