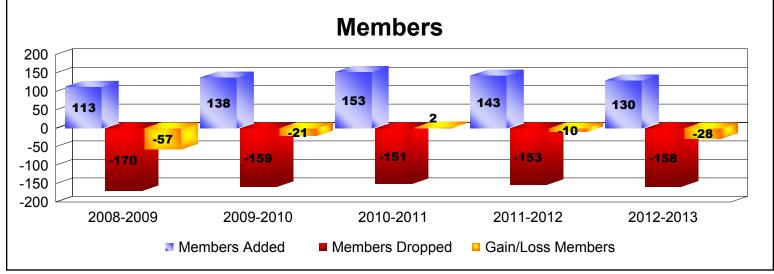

District 5M 1 As of June 2013 Cumulative

| Year      | New<br>Clubs | Dropped<br>Clubs | Gain/<br>Loss<br>Clubs | New<br>Members | Charter<br>Members | Reinstate<br>Members | Transfer<br>Members | Total<br>Member<br>Added | Total<br>Members<br>Dropped | Gain/<br>Loss<br>Members |
|-----------|--------------|------------------|------------------------|----------------|--------------------|----------------------|---------------------|--------------------------|-----------------------------|--------------------------|
| 2008-2009 | 0            | 0                | 0                      | 108            | 0                  | 3                    | 2                   | 113                      | -170                        | -57                      |
| 2009-2010 | 0            | -1               | -1                     | 119            | 0                  | 6                    | 13                  | 138                      | -159                        | -21                      |
| 2010-2011 | 0            | 0                | 0                      | 136            | 0                  | 10                   | 7                   | 153                      | -151                        | 2                        |
| 2011-2012 | 0            | 0                | 0                      | 130            | 0                  | 8                    | 5                   | 143                      | -153                        | -10                      |
| 2012-2013 | 1            | 0                | 1                      | 89             | 29                 | 5                    | 7                   | 130                      | -158                        | -28                      |
| Average   | 0            | 0                | 0                      | 116            | 6                  | 6                    | 7                   | 135                      | -158                        | -23                      |